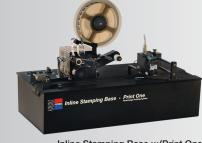

The Inline Stamping Base w/Print One is the complete package to affixing stamps and printing "Mailers' Precancelled Permit", just affixing stamps or just static printing all in a single pass. The extended base has our Print One Fixed Image Printing System and is a very cost effective solution for static printing fixed images or text. Using standard HP 45 inkjet cartridges, printing is easier and more affordable than ever. Simply down load your image or text from your PC or laptop to the 1" print head and you're ready to print.

Print One - Standard

Inline Stamping Base w/Print One

Print One Fixed Image Printing Kit

| SPECIFICATIONS | PRINT ONE – STD: | 16" L x 18" W x 8.75" H |
|----------------|------------------|-------------------------|
|                | ISB w/PRINT ONE: | 36" L x 18" W x 8.75" H |
|                | PRINT ONE KIT:   | Bridge Width to 24" W   |
|                | SPEEDS:          | 0 to 400 fpm            |
|                | DPI:             | 300 x 100 to 600 x 600  |