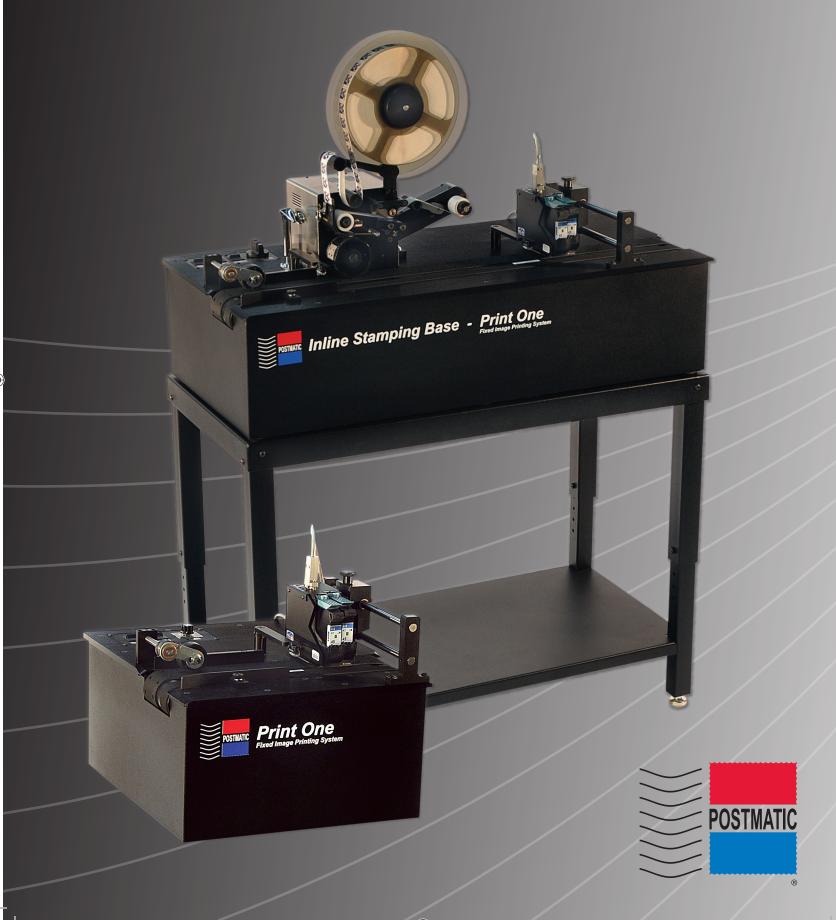

The Inline Stamping Base w/Print One is the complete package to affixing stamps and printing "Mailers' Precancelled Permit", just affixing stamps or just static printing all in a single pass. The extended base has our Print One Fixed Image Printing System and is a very cost effective solution for static printing fixed images or text. Using standard HP 45 inkjet cartridges, printing is easier and more affordable than ever. Simply down load your image or text from your PC or laptop to the 1" print head and you're ready to print.

The Postmatic *Print One* Fixed Image Printing Kit is a fully self contained, completely portable static printing system capable of attaching to almost any vacuum transport base and allows an extra 1" of static printing. The kit includes a 1" HP Print Head, Trigger Sensor and Encoder mounted to a 24" wide Bridge Assembly and its own electrical enclosure housing the required power supply.

Print One - Standard

Inline Stamping Base w/Print One

Print One Fixed Image Printing Kit

| SPECIFICATIONS | PRINT ONE – STD: | 16" L x 18" W x 8.75" H |
|----------------|------------------|-------------------------|
|                | ISB w/PRINT ONE: | 36" L x 18" W x 8.75" H |
|                | PRINT ONE KIT:   | Bridge Width to 24" W   |
|                | SPEEDS:          | 0 to 400 fpm            |
|                | DPI:             | 300 x 100 to 600 x 600  |