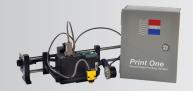

The Postmatic *Print One* Fixed Image Printing Kit is a fully self contained, completely portable static printing system capable of attaching to almost any vacuum transport base and allows an extra 1" of static printing. The kit includes a 1" HP Print Head, Trigger Sensor and Encoder mounted to a 24" wide Bridge Assembly and its own electrical enclosure housing the required power supply.

Print One - Standard

Inline Stamping Base w/Print One

Print One Fixed Image Printing Kit

| SPECIFICATIONS | PRINT ONE – STD: | 16" L x 18" W x 8.75" H |
|----------------|------------------|-------------------------|
|                | ISB w/PRINT ONE: | 36" L x 18" W x 8.75" H |
|                | PRINT ONE KIT:   | Bridge Width to 24" W   |
|                | SPEEDS:          | 0 to 400 fpm            |
|                | DPI:             | 300 x 100 to 600 x 600  |